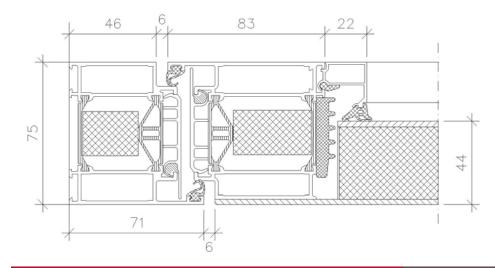

Design your door at www.rkdoorsystems.co.uk

|                         | Specification                              |                            |
|-------------------------|--------------------------------------------|----------------------------|
| mensions                | Frame depth                                | 75mm                       |
|                         | Door sash depth                            | 75mm fully insulated       |
|                         | Visible frame (single door)                | 71mm                       |
|                         | Visible frame (with sidelight or fanlight) | 65mm                       |
|                         | Glass thickness                            | 44mm triple security glass |
|                         | Max single opening door width              | 1300mm (incl frame)        |
|                         | Max single opening door height             | 3000mm (incl frame)        |
|                         | Max sidelight width                        | 2000mm                     |
|                         | Max fanlight height                        | 2500mm                     |
| ame & Design<br>otions  | Flush square                               | $\checkmark$               |
|                         | 85/95mm Classic frame                      | $\checkmark$               |
|                         | Glass Sidelights                           | $\checkmark$               |
|                         | Glass Fanlights                            | $\checkmark$               |
|                         | Opening Sidelights                         | $\checkmark$               |
|                         | Pair of doors                              | $\checkmark$               |
|                         | Outward opening                            | $\checkmark$               |
|                         | Custom Designs                             | $\checkmark$               |
|                         | Pivot opening                              | $\checkmark$               |
|                         | Frame extensions                           | ✓<br>✓<br>✓<br>✓<br>✓      |
| lour & Finish<br>htions | 16 Standard RAL colours                    | $\checkmark$               |
|                         | Non standard RAL colour                    | $\checkmark$               |
|                         | Timber finishes                            | $\checkmark$               |
|                         | Metallic Colours                           | ✓                          |
|                         | Dual finish                                | ✓                          |
|                         | Matt or Finestructure finish               | ✓                          |
|                         | Elite special ceramic finishes             | ✓                          |
|                         | Elite special metal finishes               | <u></u>                    |