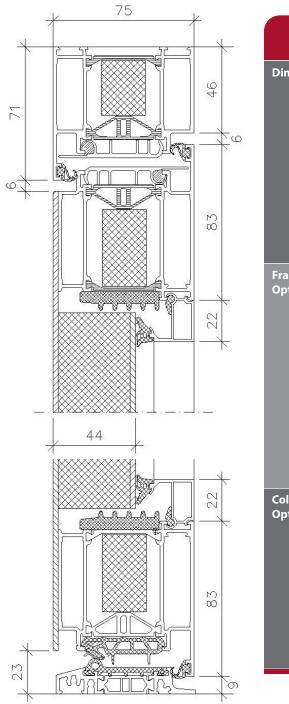

Design your door at www.rkdoorsystems.co.uk

|                         | Specification                              |                            |
|-------------------------|--------------------------------------------|----------------------------|
| mensions                | Frame depth                                | 75mm                       |
|                         | Door sash depth                            | 75mm fully insulated       |
|                         | Visible frame (single door)                | 71mm                       |
|                         | Visible frame (with sidelight or fanlight) | 65mm                       |
|                         | Glass thickness                            | 44mm triple security glass |
|                         | Max single opening door width              | 1300mm (incl frame)        |
|                         | Max single opening door height             | 3000mm (incl frame)        |
|                         | Max sidelight width                        | 2000mm                     |
|                         | Max fanlight height                        | 2500mm                     |
| ame & Design<br>otions  | Flush square                               | $\checkmark$               |
|                         | 85/95mm Classic frame                      | $\checkmark$               |
|                         | Glass Sidelights                           | $\checkmark$               |
|                         | Glass Fanlights                            | $\checkmark$               |
|                         | Opening Sidelights                         | $\checkmark$               |
|                         | Pair of doors                              | $\checkmark$               |
|                         | Outward opening                            | $\checkmark$               |
|                         | Custom Designs                             | $\checkmark$               |
|                         | Pivot opening                              | $\checkmark$               |
|                         | Frame extensions                           | ✓<br>✓<br>✓<br>✓<br>✓      |
| lour & Finish<br>htions | 16 Standard RAL colours                    | $\checkmark$               |
|                         | Non standard RAL colour                    | $\checkmark$               |
|                         | Timber finishes                            | $\checkmark$               |
|                         | Metallic Colours                           | ✓                          |
|                         | Dual finish                                | ✓                          |
|                         | Matt or Finestructure finish               | ✓                          |
|                         | Elite special ceramic finishes             | ✓                          |
|                         | Elite special metal finishes               | <u></u>                    |