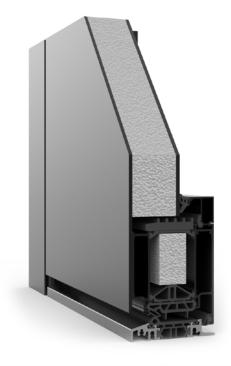

## Modern door profile

The Modern Profile offers a 75mm thick door with 44mm insulated panel construction. This contemporary door profile offers a flush exterior with recessed feature panel internally and combines high performance with low U values for all residential and non-fire rated commercial applications.

## Features & benefits

- German 75mm deep insulated frame with mechanical & glued corners for high performance construction and life expectancy
- ✓ 44mm laminated triple glazing as standard for maximum security
- Extensive choice of external and internal colours giving maximum design choice
- ✓ Low level threshold as standard for disability access compliance
- Triple gasket sealing system for high weather performance
- ✓ Hidden fixing system with cover trims to frame & door sash for minimal maintenance and clean look appearance
- Available with 180 deg concealed hinges for minimal flush look internally and maximum opening