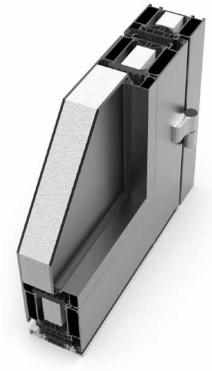

## Modern door profile

The Modern Profile offers a 75mm thick door with 44mm insulated panel construction. This contemporary door profile offers a flush exterior with recessed feature panel internally and combines high performance with low U values for all residential and non-fire rated commercial applications.

## Features & benefits

- German 75mm deep insulated frame with mechanical & glued corners for high performance construction and life expectancy
- ✓ 44mm laminated triple glazing as standard for maximum security
- Extensive choice of external and internal colours giving maximum design choice
- ✓ Low level threshold as standard for disability access compliance
- Triple gasket sealing system for high weather performance
- ✓ Hidden fixing system with cover trims to frame & door sash for minimal maintenance and clean look appearance
- Available with 180 deg concealed hinges for minimal flush look internally and maximum opening